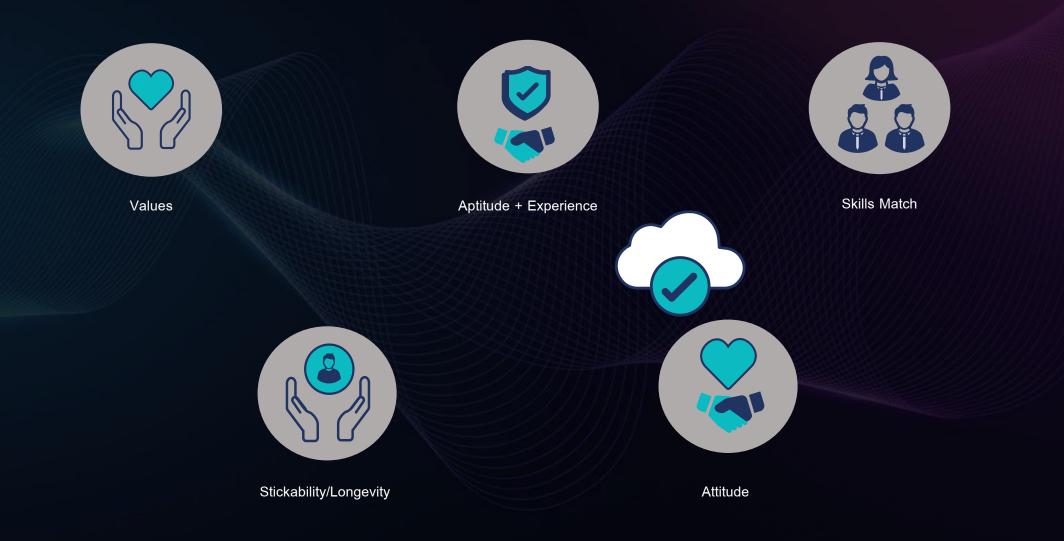

Have Courage

Professional courage, speak it up, communicate, challenge constructively and confidently.

Recruitment

Wellbeing

Dedicated L&D Specialist

Training Budget

Sales Academy

Apprenticeship Scheme